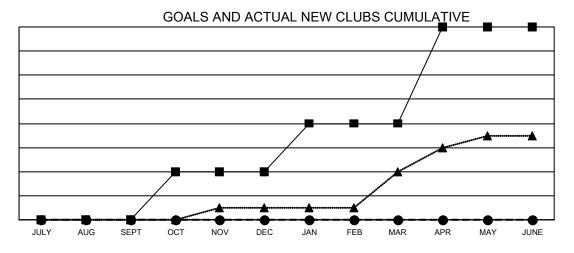

## GAT MONTHLY MEMBERSHIP PROGRESS REPORT

Multiple District 11

Results as of: 7/31/2021 LOCATION: MICHIGAN

| Clubs         |               |             |               | Members               |                         |                         |                                                    |  |
|---------------|---------------|-------------|---------------|-----------------------|-------------------------|-------------------------|----------------------------------------------------|--|
|               | RESULTS FOR   | R 2021-2022 |               | RESULTS FOR 2021-2022 |                         |                         |                                                    |  |
| QUARTER       | NEW CLUB GOAL | NEW CLUBS   | DROPPED CLUBS | QUARTER MEM           | IBER GROWTH NET<br>GOAL | MEMBER GROWTH<br>ACTUAL | DROPPED<br>MEMBERS ACTUAL<br>(including transfers) |  |
| JULY/AUG/SEPT | 0             | 0           | 0             | JULY/AUG/SEPT         | 126                     | 116                     | 58                                                 |  |
| OCT/NOV/DEC   | 4             | 0           | 0             | OCT/NOV/DEC           | 213                     | 0                       | 0                                                  |  |
| JAN/FEB/MAR   | 4             | 0           | 0             | JAN/FEB/MAR           | 220                     | 0                       | 0                                                  |  |
| APR/MAY/JUNE  | 8             | 0           | 0             | APR/MAY/JUNE          | 170                     | 0                       | 0                                                  |  |

- CURRENT YEAR ACTUAL NEW CLUBS

▲ - LAST YEAR ACTUAL NEW CLUBS